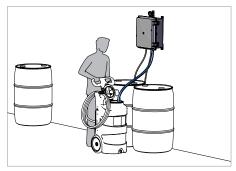

## Drain Sanitation Systems

Foam is the perfect solution for drain cleaning – and our equipment makes it easy.

1. Fill

Dual product mixing station blends and dilutes 2-part chemical products.

2. Transport

Portable foam unit and drain foam attachment deliver foam to drains

3. Foam

Foam fills drain, pushing past trap and providing 360° contact along pipe walls.

Mixing Station for 2-Part Products Item Number: MS-2P