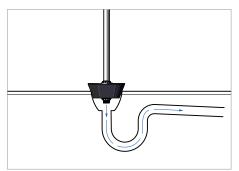

Pathogens and biofilm can accumulate in drains, especially on drain walls above the normal fluid level.

Foam provides 360° contact along pipe walls for maximum sanitation.

10 Gallon Battery Foam Unit Item Number: FI-10N-B-SSBV