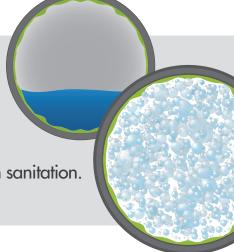

Pathogens and biofilm can accumulate in drains, especially on drain walls above the normal fluid level.

Foam provides 360° contact along pipe walls for maximum sanitation.

10 Gallon Battery Foam Unit Item Number: FI-10N-B-SSBV