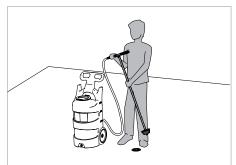

Portable foam unit and drain foam attachment deliver foam to drains

3. Foam

Foam fills drain, pushing past trap and providing 360° contact along pipe walls.

Mixing Station for 2-Part Products Item Number: MS-2P