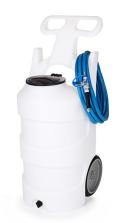

Pathogens and biofilm can accumulate in drains, especially on drain walls above the normal fluid level.

Foam provides 360° contact along pipe walls for maximum sanitation.

10 Gallon Battery Foam Unit Item Number: FI-10N-B-SSBV