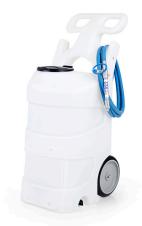

15 Gallon Battery Foam Unit Item Number: FI-BP-15N

Drain Foaming Attachment

Item Number: DFA

Trench Drain Foaming Attachment

Item Number: DFA-TR7